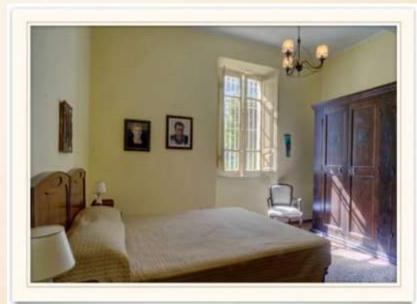

- The whole property is about 800 square meters with three hectare park.
- The biggest of the two apartments is 220 square meters. This first apartment a large entrance hall, a studio with adjoining small terrace with wooden porch, a living room, a dining room, a living room with fireplace and fully equipped kitchen, a hall bedroom, with access to the panoramic terrace and three more bedrooms, one with a large en-suite bathroom, an additional bathroom and a laundry/storage room.
- The second apartment is about 400 square meters. It represents the entire ground floor with a large living room decorated with coffered ceilings and frescoes, four bedrooms, three bathrooms, a kitchen, pantry, a living room, a studio, a cellar and a lodge.

#### CHARACTERISTIC OF SECOND APARTMENT

- Three bedrooms
- One bedroom with en suite bathroom
- Two bathrooms
- Living room
- Living room with a fireplace
- Dining room including kitchen and fireplace