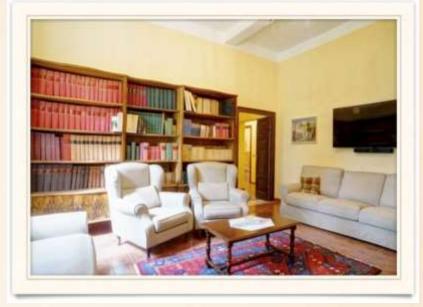

- The whole property is about 800 square meters with three hectare park.
- The biggest of the two apartments is 220 square meters. This first apartment a large entrance hall, a studio with adjoining small terrace with wooden porch, a living room, a dining room, a living room with fireplace and fully equipped kitchen, a hall bedroom, with access to the panoramic terrace and three more bedrooms, one with a large en-suite bathroom, an additional bathroom and a laundry/storage room.
- The second apartment is about 400 square meters. It represents the entire ground floor with a large living room decorated with coffered ceilings and frescoes, four bedrooms, three bathrooms, a kitchen, pantry, a living room, a studio, a cellar and a lodge.