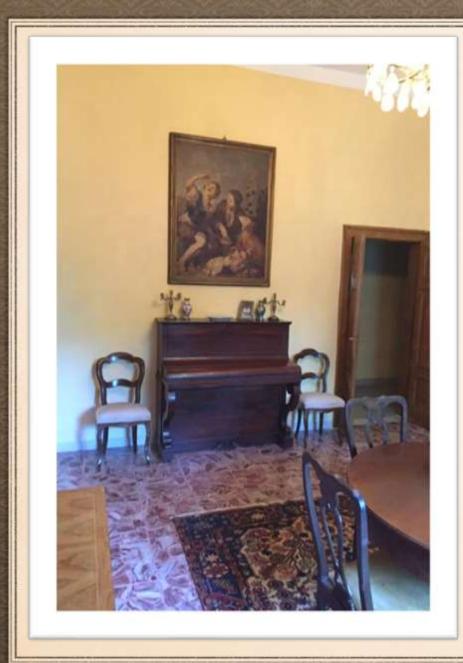

- The whole property is about 800 square meters with three hectare park.
- The biggest of the two apartments is 220 square meters. This first apartment a large entrance hall, a studio with adjoining small terrace with wooden porch, a living room, a dining room, a living room with fireplace and fully equipped kitchen, a hall bedroom, with access to the panoramic terrace and three more bedrooms, one with a large en-suite bathroom, an additional bathroom and a laundry/storage room.
- The second apartment is about 400 square meters. It represents the entire ground floor with a large living room decorated with coffered ceilings and frescoes, four bedrooms, three bathrooms, a kitchen, pantry, a living room, a studio, a cellar and a lodge.

#### CHARACTERISTIC OF FIRST APARTMENT

- Three bedrooms
- One bedroom with a large en suite bathroom
- Two bathrooms
- Living room
- Dining room

Living room with fireplace and fully equipped wall kitchen