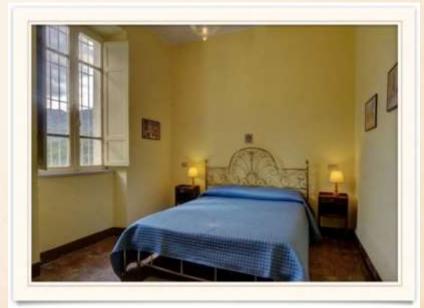

- The whole property is about 800 square meters with three hectare park.
- The biggest of the two apartments is 220 square meters. This first apartment a large entrance hall, a studio with adjoining small terrace with wooden porch, a living room, a dining room, a living room with fireplace and fully equipped kitchen, a hall bedroom, with access to the panoramic terrace and three more bedrooms, one with a large en-suite bathroom, an additional bathroom and a laundry/storage room.
- The second apartment is about 400 square meters. It represents the entire ground floor with a large living room decorated with coffered ceilings and frescoes, four bedrooms, three bathrooms, a kitchen, pantry, a living room, a studio, a cellar and a lodge.

#### CHARACTERISTIC OF FIRST APARTMENT

- Three bedrooms
- One bedroom with a large en suite bathroom
- Two bathrooms
- Living room
- Dining room

Living room with fireplace and fully equipped wall kitchen

#### CHARACTERISTIC OF SECOND APARTMENT

- Three bedrooms
- One bedroom with en suite bathroom
- Two bathrooms
- Living room
- Living room with a fireplace
- Dining room including kitchen and fireplace