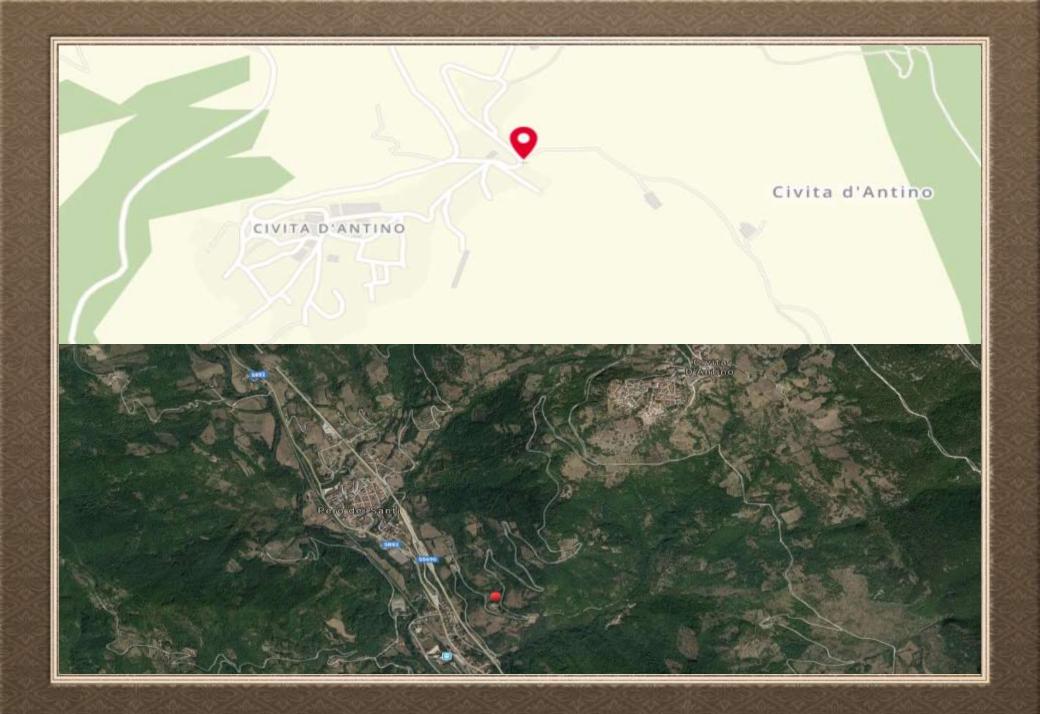

### HISTORICAL BUILDING IN CIVITA D'ANTINO (AQ)

- Palace, former country residence of the noble Ferrante family
- A prestigious and important Historic building ideal for tourist
- This noble Palace has been recently restored. It is surrounded by a beautiful threehectare park, and it is easily accessible being only a few kilometers from the entrance of S.S. Avezzano/Sora.The residence is about 5 km from the village of Civita d'Antino and 3 km from the railway station.