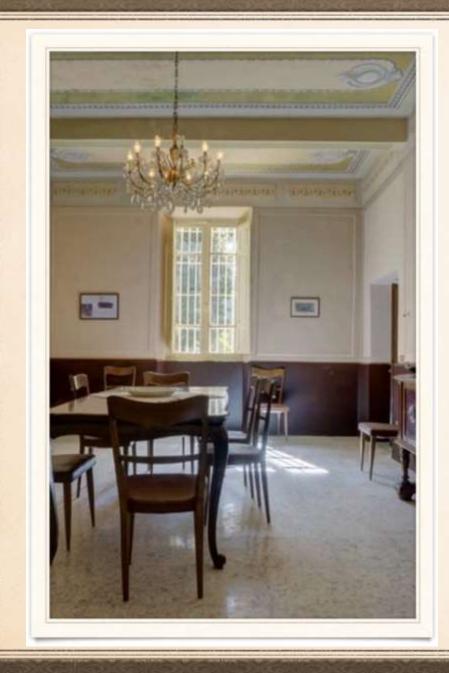

- The whole property is about 800 square meters with three hectare park.
- The biggest of the two apartments is 220 square meters. This first apartment a large entrance hall, a studio with adjoining small terrace with wooden porch, a living room, a dining room, a living room with fireplace and fully equipped kitchen, a hall bedroom, with access to the panoramic terrace and three more bedrooms, one with a large en-suite bathroom, an additional bathroom and a laundry/storage room.
- The second apartment is about 400 square meters. It represents the entire ground floor with a large living room decorated with coffered ceilings and frescoes, four bedrooms, three bathrooms, a kitchen, pantry, a living room, a studio, a cellar and a lodge.