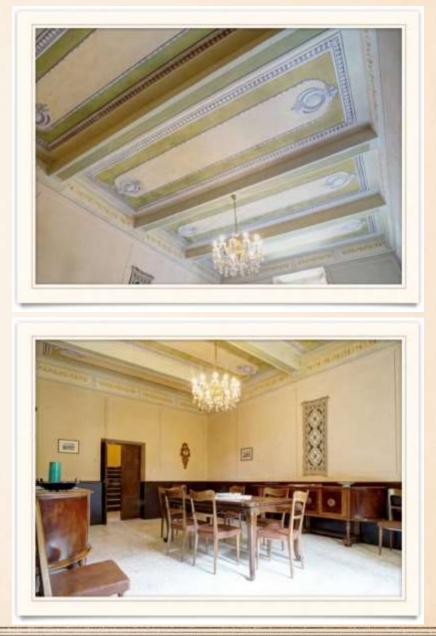

- The whole property is about 800 square meters with three hectare park.
- The biggest of the two apartments is 220 square meters. This first apartment a large entrance hall, a studio with adjoining small terrace with wooden porch, a living room, a dining room, a living room with fireplace and fully equipped kitchen, a hall bedroom, with access to the panoramic terrace and three more bedrooms, one with a large en-suite bathroom, an additional bathroom and a laundry/storage room.
- The second apartment is about 400 square meters. It represents the entire ground floor with a large living room decorated with coffered ceilings and frescoes, four bedrooms, three bathrooms, a kitchen, pantry, a living room, a studio, a cellar and a lodge.