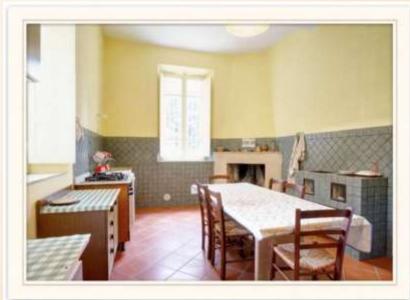

#### CHARACTERISTIC OF FIRST APARTMENT

- Three bedrooms
- One bedroom with a large en suite bathroom
- Two bathrooms
- Living room
- Dining room

Living room with fireplace and fully equipped wall kitchen

#### CHARACTERISTIC OF SECOND APARTMENT

- Three bedrooms
- One bedroom with en suite bathroom
- Two bathrooms
- Living room
- Living room with a fireplace
- Dining room including kitchen and fireplace