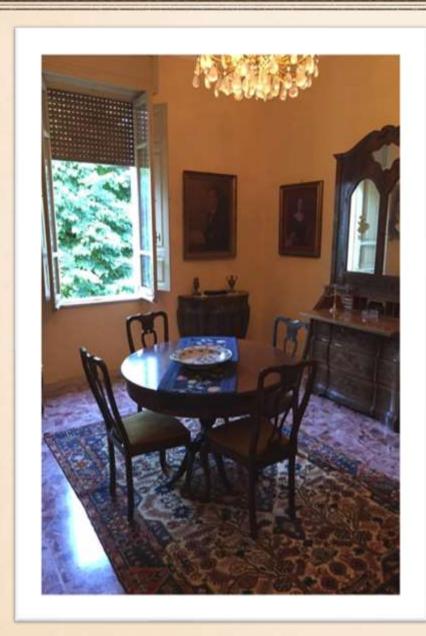

- The whole property is about 800 square meters with three hectare park.
- The biggest of the two apartments is 220 square meters. This first apartment a large entrance hall, a studio with adjoining small terrace with wooden porch, a living room, a dining room, a living room with fireplace and fully equipped kitchen, a hall bedroom, with access to the panoramic terrace and three more bedrooms, one with a large en-suite bathroom, an additional bathroom and a laundry/storage room.
- The second apartment is about 400 square meters. It represents the entire ground floor with a large living room decorated with coffered ceilings and frescoes, four bedrooms, three bathrooms, a kitchen, pantry, a living room, a studio, a cellar and a lodge.