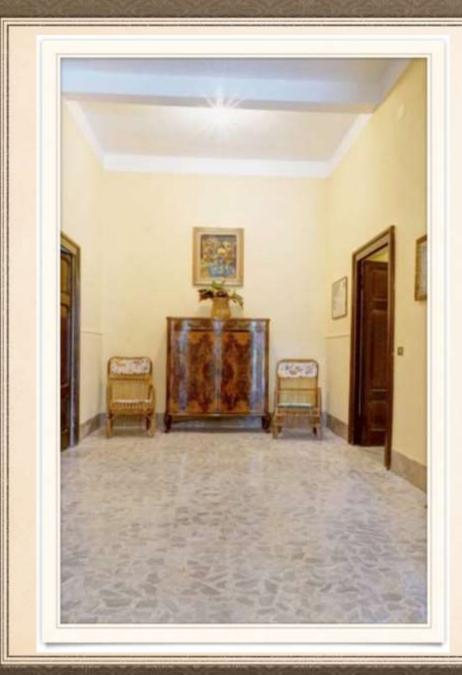

- The whole property is about 800 square meters with three hectare park.
- The biggest of the two apartments is 220 square meters. This first apartment a large entrance hall, a studio with adjoining small terrace with wooden porch, a living room, a dining room, a living room with fireplace and fully equipped kitchen, a hall bedroom, with access to the panoramic terrace and three more bedrooms, one with a large en-suite bathroom, an additional bathroom and a laundry/storage room.
- The second apartment is about 400 square meters. It represents the entire ground floor with a large living room decorated with coffered ceilings and frescoes, four bedrooms, three bathrooms, a kitchen, pantry, a living room, a studio, a cellar and a lodge.