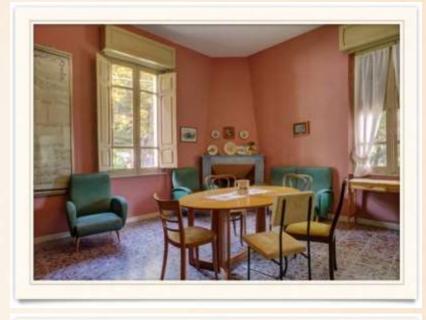

- The whole property is about 800 square meters with three hectare park.
- The biggest of the two apartments is 220 square meters. This first apartment a large entrance hall, a studio with adjoining small terrace with wooden porch, a living room, a dining room, a living room with fireplace and fully equipped kitchen, a hall bedroom, with access to the panoramic terrace and three more bedrooms, one with a large en-suite bathroom, an additional bathroom and a laundry/storage room.
- The second apartment is about 400 square meters. It represents the entire ground floor with a large living room decorated with coffered ceilings and frescoes, four bedrooms, three bathrooms, a kitchen, pantry, a living room, a studio, a cellar and a lodge.