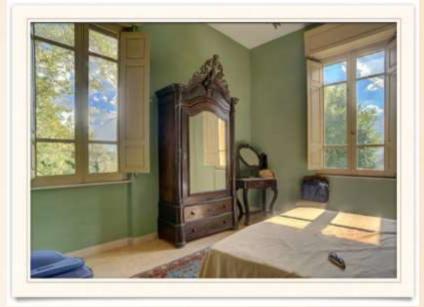

- The whole property is about 800 square meters with three hectare park.
- The biggest of the two apartments is 220 square meters. This first apartment a large entrance hall, a studio with adjoining small terrace with wooden porch, a living room, a dining room, a living room with fireplace and fully equipped kitchen, a hall bedroom, with access to the panoramic terrace and three more bedrooms, one with a large en-suite bathroom, an additional bathroom and a laundry/storage room.
- The second apartment is about 400 square meters. It represents the entire ground floor with a large living room decorated with coffered ceilings and frescoes, four bedrooms, three bathrooms, a kitchen, pantry, a living room, a studio, a cellar and a lodge.

#### CHARACTERISTIC OF FIRST APARTMENT

- Three bedrooms
- One bedroom with a large en suite bathroom
- Two bathrooms
- Living room
- Dining room

Living room with fireplace and fully equipped wall kitchen