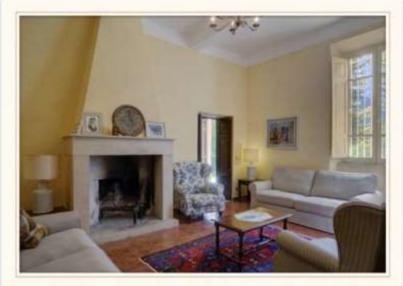

#### CHARACTERISTIC OF FIRST APARTMENT

- Three bedrooms
- One bedroom with a large en suite bathroom
- Two bathrooms
- Living room
- Dining room

Living room with fireplace and fully equipped wall kitchen