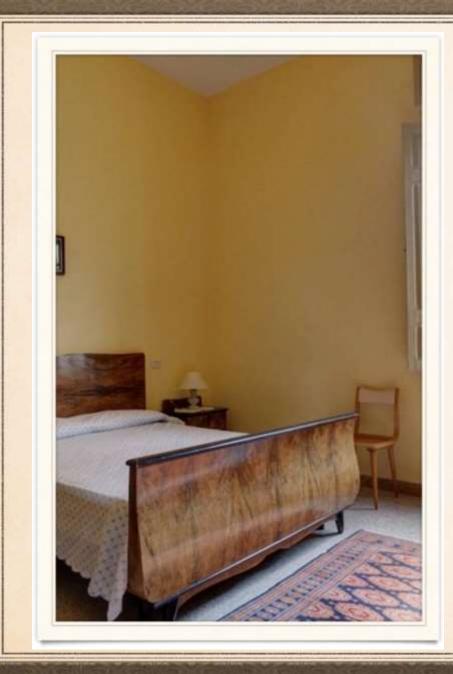

- The whole property is about 800 square meters with three hectare park.
- The biggest of the two apartments is 220 square meters. This first apartment a large entrance hall, a studio with adjoining small terrace with wooden porch, a living room, a dining room, a living room with fireplace and fully equipped kitchen, a hall bedroom, with access to the panoramic terrace and three more bedrooms, one with a large en-suite bathroom, an additional bathroom and a laundry/storage room.
- The second apartment is about 400 square meters. It represents the entire ground floor with a large living room decorated with coffered ceilings and frescoes, four bedrooms, three bathrooms, a kitchen, pantry, a living room, a studio, a cellar and a lodge.

#### CHARACTERISTIC OF FIRST APARTMENT

- Three bedrooms
- One bedroom with a large en suite bathroom
- Two bathrooms
- Living room
- Dining room

Living room with fireplace and fully equipped wall kitchen

#### CHARACTERISTIC OF SECOND APARTMENT

- Three bedrooms
- One bedroom with en suite bathroom
- Two bathrooms
- Living room
- Living room with a fireplace
- Dining room including kitchen and fireplace