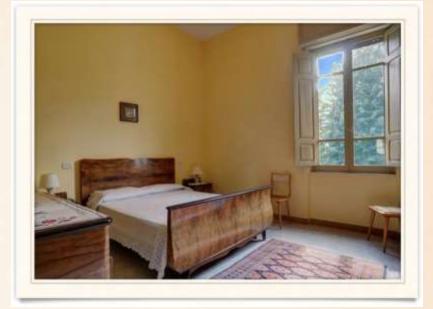

- The whole property is about 800 square meters with three hectare park.
- The biggest of the two apartments is 220 square meters. This first apartment a large entrance hall, a studio with adjoining small terrace with wooden porch, a living room, a dining room, a living room with fireplace and fully equipped kitchen, a hall bedroom, with access to the panoramic terrace and three more bedrooms, one with a large en-suite bathroom, an additional bathroom and a laundry/storage room.
- The second apartment is about 400 square meters. It represents the entire ground floor with a large living room decorated with coffered ceilings and frescoes, four bedrooms, three bathrooms, a kitchen, pantry, a living room, a studio, a cellar and a lodge.

#### CHARACTERISTIC OF FIRST APARTMENT

- Three bedrooms
- One bedroom with a large en suite bathroom
- Two bathrooms
- Living room
- Dining room

Living room with fireplace and fully equipped wall kitchen

#### CHARACTERISTIC OF SECOND APARTMENT

- Three bedrooms
- One bedroom with en suite bathroom
- Two bathrooms
- Living room
- Living room with a fireplace
- Dining room including kitchen and fireplace