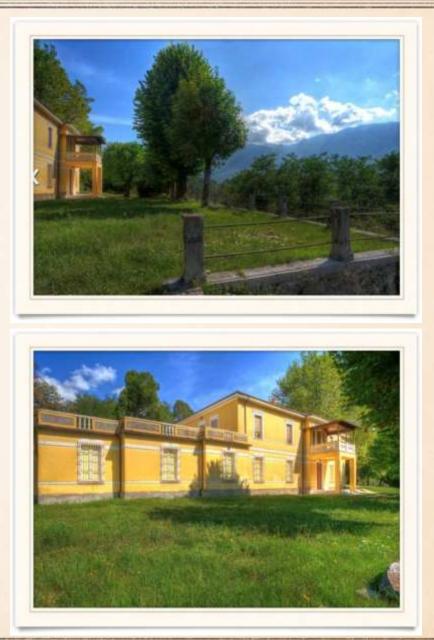

### HISTORICAL BUILDING IN CIVITA D'ANTINO (AQ)

- Palace, former country residence of the noble Ferrante family
- A prestigious and important Historic building ideal for tourist
- This noble Palace has been recently restored. It is surrounded by a beautiful threehectare park, and it is easily accessible being only a few kilometers from the entrance of S.S. Avezzano/Sora.The residence is about 5 km from the village of Civita d'Antino and 3 km from the railway station.

- The whole property is about 800 square meters with three hectare park.
- The biggest of the two apartments is 220 square meters. This first apartment a large entrance hall, a studio with adjoining small terrace with wooden porch, a living room, a dining room, a living room with fireplace and fully equipped kitchen, a hall bedroom, with access to the panoramic terrace and three more bedrooms, one with a large en-suite bathroom, an additional bathroom and a laundry/storage room.
- The second apartment is about 400 square meters. It represents the entire ground floor with a large living room decorated with coffered ceilings and frescoes, four bedrooms, three bathrooms, a kitchen, pantry, a living room, a studio, a cellar and a lodge.