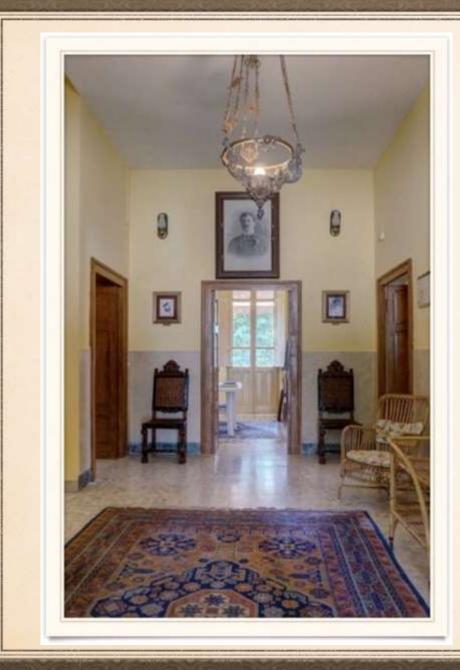

- The whole property is about 800 square meters with three hectare park.
- The biggest of the two apartments is 220 square meters. This first apartment a large entrance hall, a studio with adjoining small terrace with wooden porch, a living room, a dining room, a living room with fireplace and fully equipped kitchen, a hall bedroom, with access to the panoramic terrace and three more bedrooms, one with a large en-suite bathroom, an additional bathroom and a laundry/storage room.
- The second apartment is about 400 square meters. It represents the entire ground floor with a large living room decorated with coffered ceilings and frescoes, four bedrooms, three bathrooms, a kitchen, pantry, a living room, a studio, a cellar and a lodge.