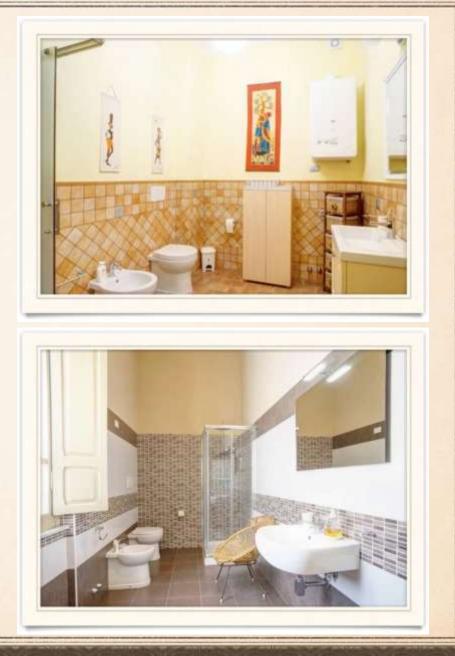

- The whole property is about 800 square meters with three hectare park.
- The biggest of the two apartments is 220 square meters. This first apartment a large entrance hall, a studio with adjoining small terrace with wooden porch, a living room, a dining room, a living room with fireplace and fully equipped kitchen, a hall bedroom, with access to the panoramic terrace and three more bedrooms, one with a large en-suite bathroom, an additional bathroom and a laundry/storage room.
- The second apartment is about 400 square meters. It represents the entire ground floor with a large living room decorated with coffered ceilings and frescoes, four bedrooms, three bathrooms, a kitchen, pantry, a living room, a studio, a cellar and a lodge.

#### CHARACTERISTIC OF FIRST APARTMENT

- Three bedrooms
- One bedroom with a large en suite bathroom
- Two bathrooms
- Living room
- Dining room

Living room with fireplace and fully equipped wall kitchen

#### CHARACTERISTIC OF SECOND APARTMENT

- Three bedrooms
- One bedroom with en suite bathroom
- Two bathrooms
- Living room
- Living room with a fireplace
- Dining room including kitchen and fireplace